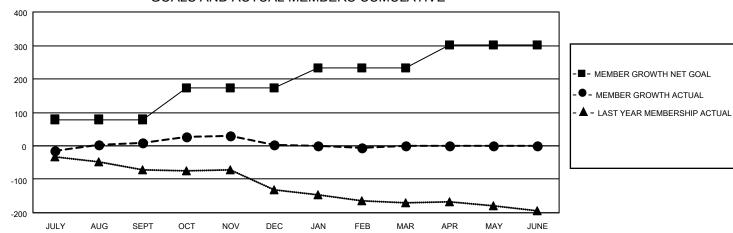

| Members                      |       |                      |                         |                                              |  |  |  |  |  |
|------------------------------|-------|----------------------|-------------------------|----------------------------------------------|--|--|--|--|--|
| RESULTS FOR 2021-2022        |       |                      |                         |                                              |  |  |  |  |  |
| QUARTER                      | MEMBE | R GROWTH NET<br>GOAL | MEMBER GROWTH<br>ACTUAL | DROPPED MEMBERS ACTUAL (including transfers) |  |  |  |  |  |
| JULY/AUG/SEPT<br>OCT/NOV/DEC |       | 79                   | 131                     | 107                                          |  |  |  |  |  |
|                              |       | 93                   | 158                     | 156                                          |  |  |  |  |  |
| JAN/FEB/MAR                  |       | 60                   | 79                      | 75                                           |  |  |  |  |  |
| APR/MAY/JUNE                 |       | 70                   | 0                       | 0                                            |  |  |  |  |  |

## GOALS AND ACTUAL MEMBERS CUMULATIVE

| DROPPED CLUBS: 2 |     | 101 CLUBS OF 159 ADDED 1 OR<br>MORE NEW MEMBERS | GENDER DISTRIBUTION                |                |
|------------------|-----|-------------------------------------------------|------------------------------------|----------------|
|                  |     |                                                 | MALE                               | 2,920 (63.20%) |
|                  |     |                                                 | FEMALE                             | 1,700 (36.80%) |
| DROPPED MEMBERS  |     |                                                 | NON BINARY                         | 0 (0.00%)      |
| DECEASED         | 39  |                                                 | PREFER NOT TO ANSWER               | 0 (0.00%)      |
| CLUB CANCELLED   | 2   |                                                 | TOTAL FAMILY UNIT MEMBERS          | 841            |
| OTHER            | 297 | CLICK HERE FOR CUMULATIVE                       | TOTAL PAIVILT UNIT WEWBERS         | 041            |
| TOTAL            | 338 | MEMBERSHIP DATA                                 | FAMILY MEMBERS PAYING HALI<br>DUES | 433            |