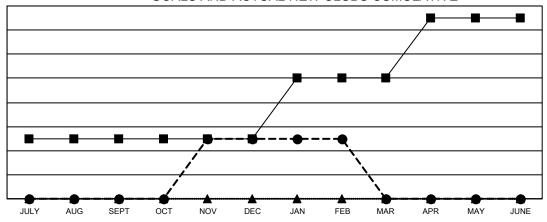

## Multiple District 23

**LOCATION: CONNECTICUT** 

| Clubs                 |               |           |               |  |  |  |  |
|-----------------------|---------------|-----------|---------------|--|--|--|--|
| RESULTS FOR 2021-2022 |               |           |               |  |  |  |  |
| QUARTER               | NEW CLUB GOAL | NEW CLUBS | DROPPED CLUBS |  |  |  |  |
| JULY/AUG/SEPT         | 1             | 0         | 1             |  |  |  |  |
| OCT/NOV/DEC           | 0             | 1         | 1             |  |  |  |  |
| JAN/FEB/MAR           | 1             | 0         | 0             |  |  |  |  |
| APR/MAY/JUNE          | 1             | 0         | 0             |  |  |  |  |

## GOALS AND ACTUAL NEW CLUBS CUMULATIVE

■- CURRENT YEAR GOALS FOR NEW CLUBS

- ● - CURRENT YEAR ACTUAL NEW CLUBS

- ▲ - LAST YEAR ACTUAL NEW CLUBS